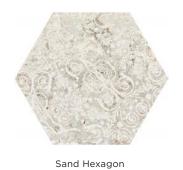

#### **AVAILABLE COLOURS**

Vestige (Blue) Hexagon

## **IN-STOCK**

|                                                          | 24"x24"<br>60cmx60cm<br>Rectified | 10"x11"<br>25cmx29cm<br>Rectified |
|----------------------------------------------------------|-----------------------------------|-----------------------------------|
|                                                          | MATTE                             | MATTE HEXAGON                     |
| Sand                                                     | APCA-S24                          | APCA-SHEX                         |
| Vestige (Blue)                                           | APCA-V24                          | APCA-VHEX                         |
| Indicates appaid and an athennics made at a decay listed |                                   |                                   |