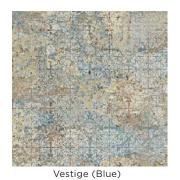

#### **AVAILABLE COLOURS**

Vestige (Blue) Hexagon

## **IN-STOCK**

|                                                          | 24"x24"<br>60cmx60cm<br>Rectified | 10"x11"<br>25cmx29cm<br>Rectified |
|----------------------------------------------------------|-----------------------------------|-----------------------------------|
|                                                          | MATTE                             | MATTE HEXAGON                     |
| Sand                                                     | APCA-S24                          | APCA-SHEX                         |
| Vestige (Blue)                                           | APCA-V24                          | APCA-VHEX                         |
| Indicates appaid and an athennics made at a decay listed |                                   |                                   |