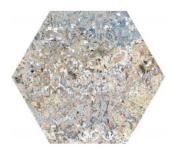

## **IN-STOCK**

|                                                          | 24"x24"<br>60cmx60cm<br>Rectified | 10"x11"<br>25cmx29cm<br>Rectified |
|----------------------------------------------------------|-----------------------------------|-----------------------------------|
|                                                          | MATTE                             | MATTE HEXAGON                     |
| Sand                                                     | APCA-S24                          | APCA-SHEX                         |
| Vestige (Blue)                                           | APCA-V24                          | APCA-VHEX                         |
| Indicates appaid and an athennics made at a decay listed |                                   |                                   |