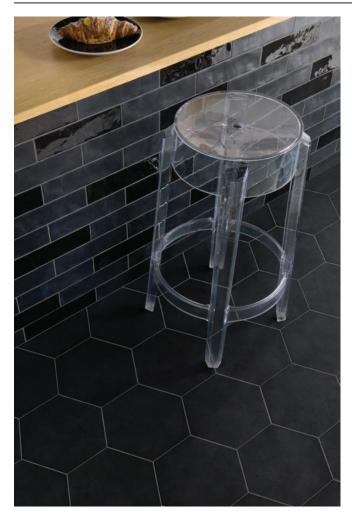

# **COLORART SERIES**

**V2**Moderate degree of colour variation

## **IN-STOCK**

| 114 51 6 CK |                                                 |
|-------------|-------------------------------------------------|
|             | 7.5″x8.5″<br>19cmx22cm<br>Non-Rectified Hexagon |
|             | MATTE                                           |
| Black       | GACA-BHEX                                       |
| Black       |                                                 |