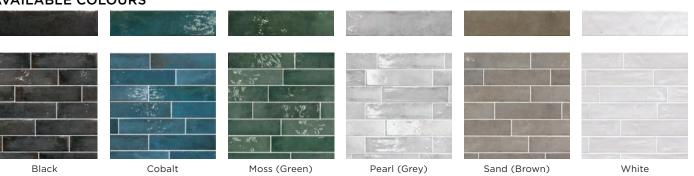

## AVAILABLE COLOURS

## IN-STOCK

|              | 2"x10"<br>6cmx25cm<br>Non-Rectified |
|--------------|-------------------------------------|
|              | GLOSSY                              |
| Black        | KEME-B210P                          |
| Cobalt       | KEME-C210P                          |
| Moss (Green) | KEME-M210P                          |
| Pearl (Grey) | KEME-P210P                          |
| Sand (Brown) | KEME-S210P                          |
| White        | KEME-W210P                          |