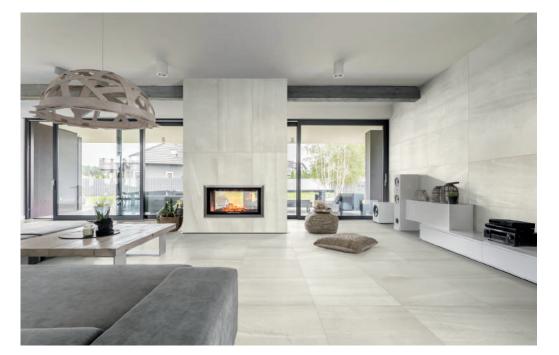

# **STONES SERIES**



## AVAILABLE COLOURS





Light Grey



Beige

#### **IN-STOCK**

|            | 12"x24"<br>30cmx60cm<br>Non-Rectified |
|------------|---------------------------------------|
|            | MATTE                                 |
| Beige      | ANST-BE1224                           |
| Dark Grey  | ANST-DG1224                           |
| Light Grey | ANST-LG1224                           |
| White      | ANST-WH1224                           |

### SPECIAL ORDER

| MATTE                | MOSAIC          |
|----------------------|-----------------|
| Rectified            | 2"x2" pcs/sheet |
| 24"x48"              | 12"x12"         |
| 60cmx120cm           | 30cmx30cm       |
| 24"x24"<br>60cmx60cm |                 |

**TECHNICAL INFO** 





## SPECIAL PIECES FOR ORDER<sup>2</sup>