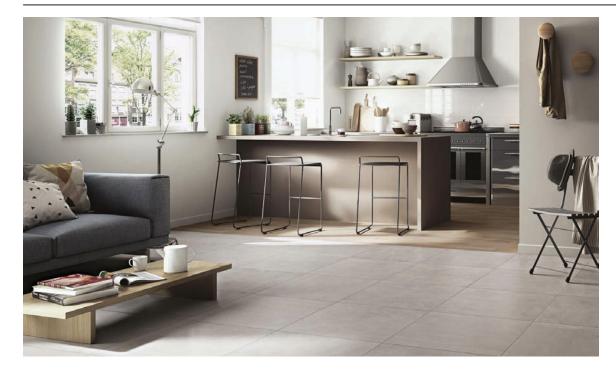

# **SOUND SERIES**

High degree of colour variation

### **AVAILABLE COLOURS**

Pearl

**IN-STOCK** 

|       | 12"x24"<br>30cmx60cm |
|-------|----------------------|
|       | MATTE                |
| Cream | RASD-C1224           |
| Pearl | RASD-P1224           |
| Smoke | RASD-S1224           |
| White | RASD-W1224           |