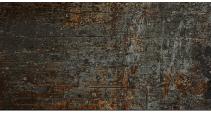

## AVAILABLE COLOURS

Black

#### **IN-STOCK**

|       | 12"x24"<br>30cmx60cm<br>Rectified |
|-------|-----------------------------------|
|       | MATTE                             |
| Black | APCI-B1224                        |