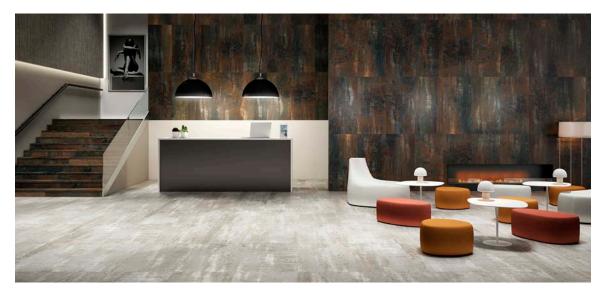

# **CAST IRON SERIES**





**V4** Very high degree of colour variation

## AVAILABLE COLOURS



Black

#### **IN-STOCK**

|       | 12"x24"<br>30cmx60cm<br>Rectified |
|-------|-----------------------------------|
|       | MATTE                             |
| Black | APCI-B1224                        |

## SPECIAL ORDER<sup>1</sup>

MATTE Rectified 24"x48" 60cmx120cm 24"x24" 60cmx60cm MOSIAC 2" pcs/sheet 12'x12" 30cmx30cm

#### **TECHNICAL INFO**





FROST PROOF

#### SPECIAL PIECES FOR ORDER<sup>2</sup>



Battiscopa

<sup>1</sup> Special order sizes and finishes available in most colours. Please consult with a sales representative for more information (availability dependent on order quantity). <sup>2</sup> For colours and sizes please consult with a sales representative.