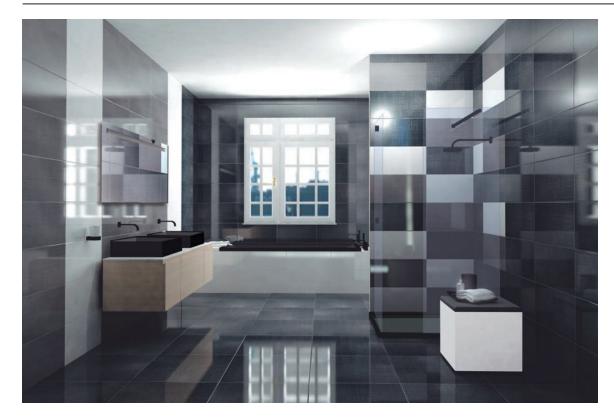

# **ELEKTRA SERIES**







Low degree of colour variation

# **AVAILABLE COLOURS**







# **IN-STOCK**

|          | 12"x24"<br>30cmx60cm<br>Rectified |
|----------|-----------------------------------|
|          | POLISHED                          |
| Black    | AZEL-B1224P                       |
| Graphite | AZEL-G1224P                       |
| White    | AZEL-W1224P                       |

# SPECIAL ORDER<sup>1</sup>

| POLISHED    |  |
|-------------|--|
| Rectified   |  |
| 18"x36"     |  |
| 45cmx90cm   |  |
| 24"x24"     |  |
| 60cmx60cm   |  |
| 9"x36"      |  |
| 22.3cmx90cm |  |

#### POLISHED LUX 1.25"x24" pieces/sheet 12"x24"

POLISHED MOSAIC 2"pcs/sheet 12"x12" 30cmx30cm 30cmx60cm

# **TECHNICAL INFO**









<sup>1</sup> Special order sizes and finishes available in most colours. Please cons