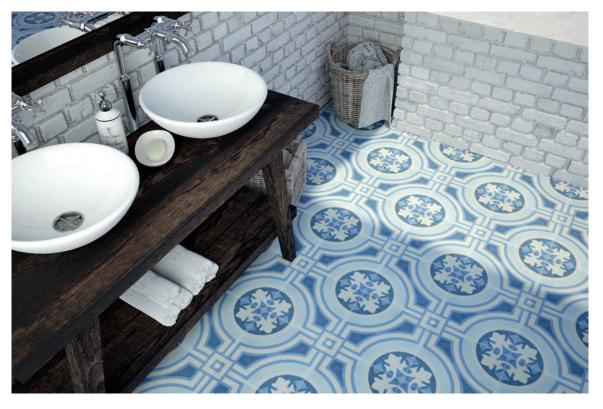

## **HYDRAULIC SERIES**

V2 Moderate degree of colour variation

## AVAILABLE COLOURS

Blue

Grey

## **IN-STOCK**

|       | 12"x12"<br>30cmx30cm |
|-------|----------------------|
|       | MATTE                |
| Black | АРНҮ-ВК              |
| Blue  | APHY-BL              |
| Grey  | APHY-GR              |